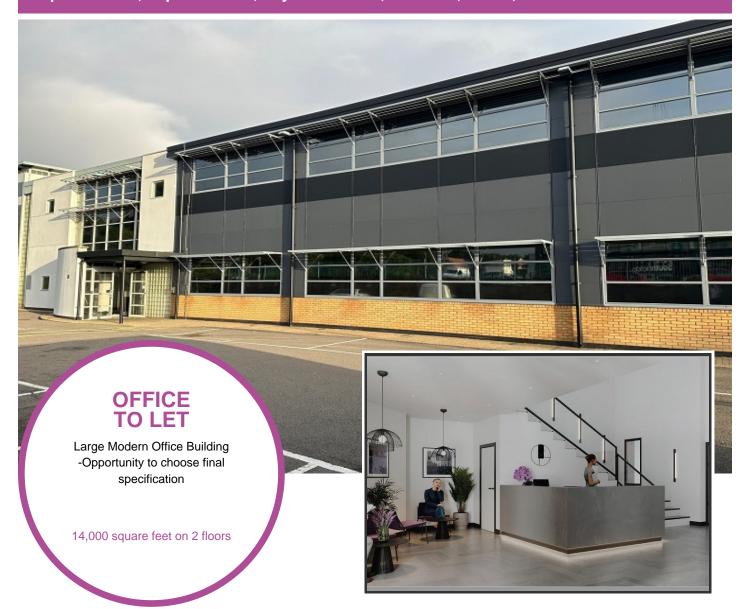

## Jupiter House, Jupiter House, Paycocke Road, Basildon, Essex, SS14 3HX

- Available now
- Rent £19500.00 monthly
- Ideal for Regional or Head Office
- Currently being refurbished
- Large car Park with Access Control
- Well located in major commercial area
- Can be let as a whole or in parts of 3000 sq.ft upwards.
- High Speed connectivity available

#### Description

We are thrilled to unveil Jupiter House, the newest gem in the Essex Offices portfolio. Opening March 2024!

Jupiter House is strategically positioned in close proximity to Basildon's vibrant commercial and retail district, offering a location that seamlessly blends business and convenience.

Offering contemporary suites and versatile meeting rooms designed with today's professionals in mind.

Jupiter House is set to redefine the business landscape in Basildon. Step into success with a manned reception area that goes beyond greeting – we're here to elevate your entire business journey.