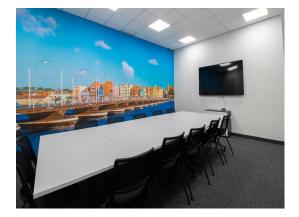

There are ample meeting facilities with 75 inch screens & audio visual facilities. Meeting rooms hold between 4 and 50 delegates and can be arranged in Boardroom, Meeting, U-Shape or Conference style.

High Speed Broadband and Enterprise Grade Telephony available.

On-site team for maintenance & cleaning ensures communal areas are kept in great order.

Meeting rooms and some office suites feature stunning feature walls. In most cases offices/units are refurbished and decorated before let. Bespoke partitioning can be arranged.