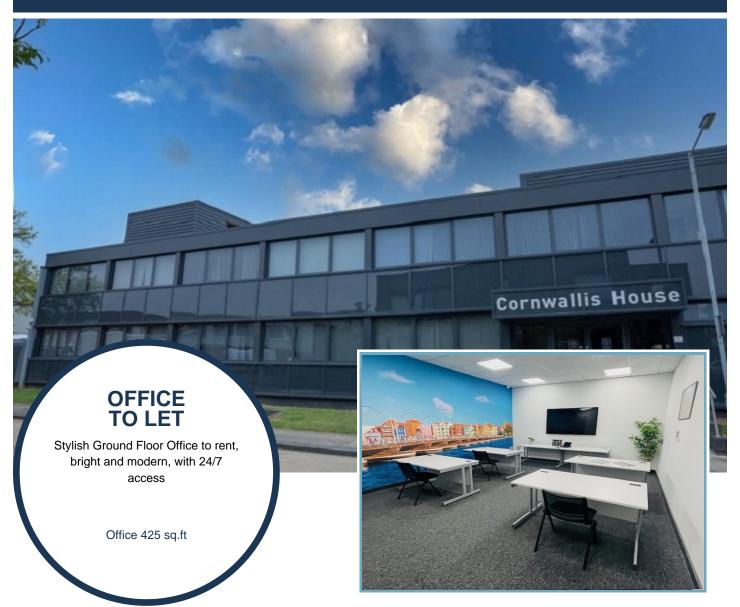

## Office 54, Cornwallis House, Howard Chase, Basildon, Essex, SS14 3BB

- Available from June 1st 2025
- Rent £1200.00 monthly
- Centrally located within the main Business Centre, Suite 20 offers a very pleasant working environment
- This unique suite has a New York skyline feature wall, new carpet and daylight LED lighting
- High speed connectivity included as well as WiFi, enterprise grade telephony can be arranged

### Description

This modern centre accommodates diverse business requirements, offering a selection of serviced offices, workshops, storage options and meeting rooms.

The centre boasts a stunning Reception area with friendly, helpful staff to welcome visitors. Benefit from comprehensive amenities and professional secretarial services, ensuring a seamless business experience.