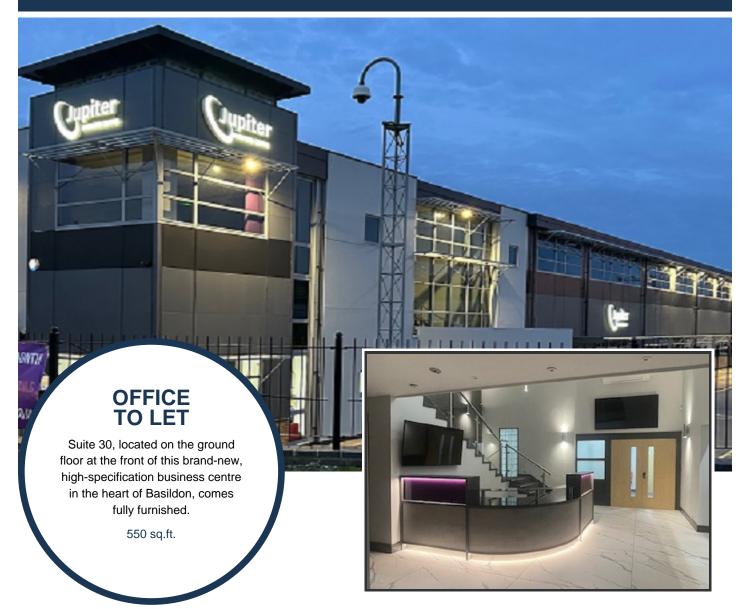

Suite 30, Jupiter Business Centre, Paycocke Road, Basildon, Essex, SS14 3HX

# Available now

- Rent £2750.00 monthly
- The suite is light and airy, featuring windows that offer a view of the front car park & Paycocke Rd.
- Price includes high speed internet & WiFi, AirCon, Heating, Electricity, Telephone, Office Furniture.
- Our meticulously designed office suites are tailored to meet diverse business needs of today's busy professionals.
- Enjoy sleek meeting rooms and sound-proof pod, all equipped with the latest technology.
- Stylish common areas serve as a hub for networking and interaction, enjoy the convenience of complimentary tea & coffee facilities.
- Secure Access, Parking, Manned Reception, Copy Facilities, Mail & Courier Handling.
- Great Location in the heart of Basildon; Jupiter Business Centre is close to the Mayflower Commercial and Retail Park.

# Description

We are thrilled to unveil Jupiter House; the Premier Destination for Office Space and the newest gem in the Essex Offices portfolio!

Strategically situated, it enjoys close proximity to Basildon's bustling commercial and retail hub, seamlessly merging business with convenience.

Offering a range of contemporary office suites to let and versatile meeting rooms & breakout areas, all designed with today's professionals in mind.

Fully staffed Reception area that goes beyond greeting, bright and modern décor with comfortable seating areas for visitors.