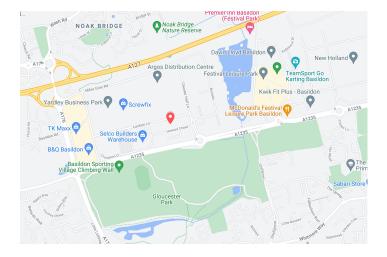

#### Travel

The centre is conveniently located for access to A13 and A127, 5mins to junction 29 of M25 or 10 mins to junction 30 of the M25, Basildon train station is 15 minutes walk.

Local buses stop near the centre, 5 minutes from Basildon Bus Station Free On-Site Parking