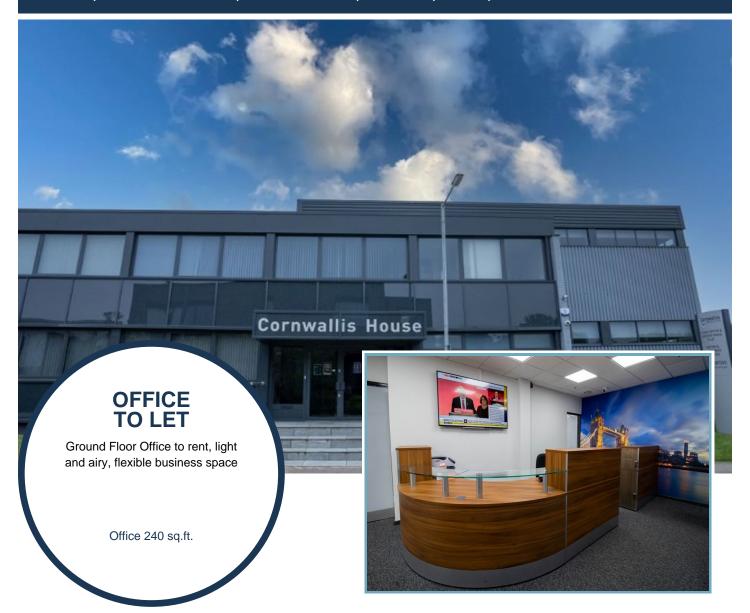

## Suite 22, Cornwallis House, Howard Chase, Basildon, Essex, SS14 3BB

- Available now
- Rent £700.00 monthly
- Located to the side of the main Business Centre, Suite 22 offers a very pleasant working environment
- The suite has carpet and LED lighting, with access to nearby kitchen and vending
- High speed connectivity available as well as WiFi. Telephone can be arranged.
- Meeting rooms available

## Description

This modern centre accomodates diverse business requirements, offering a selection of serviced offices, workshops, storage options and meeting rooms.

The centre boasts a stunning Reception area with friendly, helpful staff to welcome visitors. Benefit from comprehensive amenities and professional secretarial services, ensuring a seamless business experience.